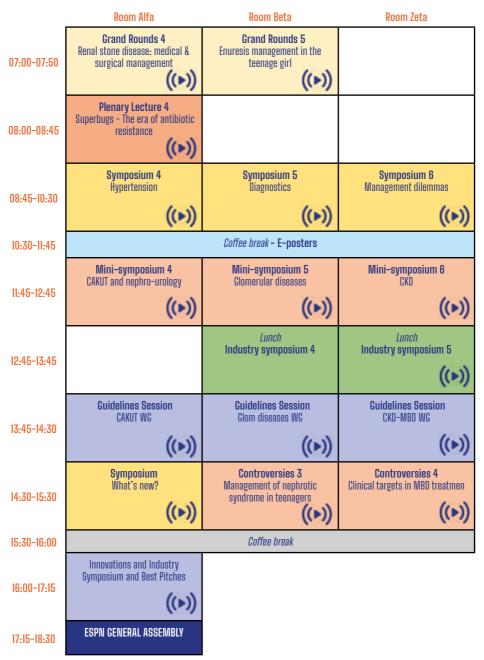

# SATURDAY, 30 SEPTEMBER 2023

#### CONGRESS

ESPN 55<sup>th</sup> ANNUAL MEETING